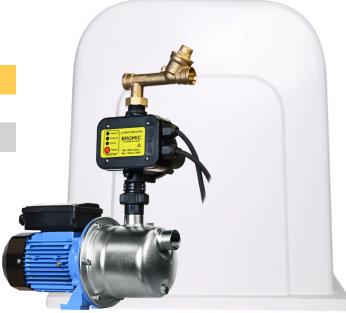

#### Features

The Waterboy<sup>™</sup> Pump Cover is specifically designed to suit both the 40L and 60L Hydro Switch pump kits. This durable plastic cover protects the rains to mains pump setup from the elements, extending the working life of the pump.

#### **Compatible Products**

| Product No. | Product Name                             |
|-------------|------------------------------------------|
| 7575120-1   | Waterboy ™ Hydro Switch 40L Jet Pump Kit |
| 7575121-1   | Waterboy ™ Hydro Switch 60L Jet Pump Kit |