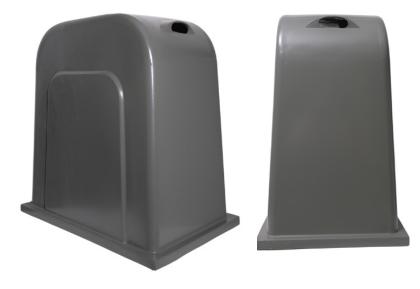

#### Features

The Waterboy<sup>™</sup> Pump Cover is specifically designed to suit both the 40L and 60L Hydro Switch pump kits. This durable plastic cover protects the rains to mains pump setup from the elements, extending the working life of the pump.

### Specifications

| Pump covers | Monument            | Slate Grey               | Night Sky                  | Surf Mist        |
|-------------|---------------------|--------------------------|----------------------------|------------------|
| Product No. | 7575401             | 7575402                  | 7575403                    | 7575403          |
| Application | Securely covers the | Waterboy™ rains to mains | jet pump systems and hydro | switch pump pack |
| Width (mm)  | 400mm               | 400mm                    | 400mm                      | 400mm            |
| Height (mm) | 640mm               | 640mm                    | 640mm                      | 640mm            |
| Length (mm) | 630mm               | 630mm                    | 630mm                      | 630mm            |
| Material    |                     | UV stabilised po         | lyethylene plastic         |                  |