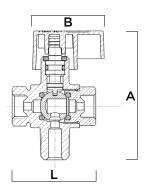

|  | Part No. | Туре         | Connection                  |          | Dimensions |      |      | AGA          | Pack     |
|--|----------|--------------|-----------------------------|----------|------------|------|------|--------------|----------|
|  |          |              | INLET                       | OUTLET   | Α          | В    | L    | Approval No. | Quantity |
|  | 1210302  | Female flare | 2 x 7/16"<br>Inverted flare | 1/4" NPT | 60mm       | 32mm | 39mm | 4028         | 10       |