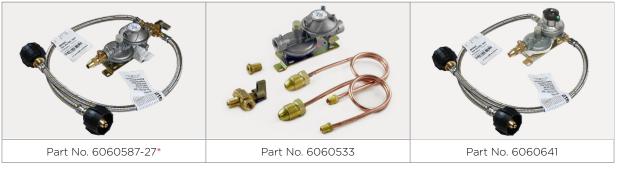

## **Bromic Caravan & RV LPG Regulator Kits**

\*Comes in varying sizes see below.

| Part No.                                | Description                                                                                                                                                                                | Test Point<br>Adaptor            | Pigtail<br>Length                   | Pigtail<br>Connection |
|-----------------------------------------|--------------------------------------------------------------------------------------------------------------------------------------------------------------------------------------------|----------------------------------|-------------------------------------|-----------------------|
| 6060586-27<br>6060587-27*<br>6060588-27 | Manual changeover regulator kit with metal<br>bracket fitted, 2 x LCC27 S/Steel Braided<br>pigtails and test point adaptor - assembled,<br>leak tested and packed ready for installation   | 3/8″ SAE<br>5/6″ SAE<br>3/8″ SAE | 2 x 450mm<br>2 x 450mm<br>2 x 600mm | 7/16" Inverted Flare  |
| 6060643-27                              | Automatic changeover regulator kit with metal<br>bracket fitted, 2 x LCC27 S/Steel Braided<br>pigtail and test point adaptor - assembled, leak<br>tested and packed ready for installation | 5/16" SAE                        | 2 x 450mm                           | 7/16" Inverted Flare  |
| 6060533                                 | Manual changeover regulator kit with metal bracket fitted, 2 x copper pigtails                                                                                                             | -                                | 2 x 450mm                           | 7/16" Inverted Flare  |