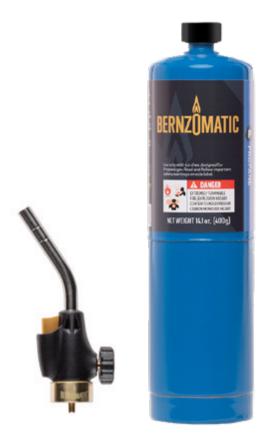

# **PROPANE TORCH KIT**Utility Torch

PART No. WK2301TK UTILITY TORCH KIT

The Bernzomatic® Utility Torch Kit includes our Utility Torch and one 14.1 oz Bernzomatic Propane cylinder. The torch offers an adjustable, high-intensity webbed flame and hassle-free, trigger-start ignition. It is ideal for basic outdoor tasks such as lighting grills and smokers, DIY projects and light soldering. For optimal performance, use upright.

### **Features**

- Trigger start ignition torch
- Flame type: Webbed flame
- Adjustable flame control
- Designed for upright use
- Suitable for hospitality applications
- Angled, durable stainless steel burn tube
- Kit includes torch and 400g propane cylinder (1811220)
- Made in USA