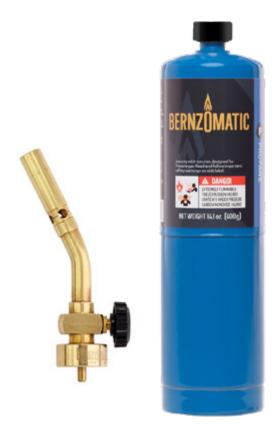

# **Classic Brass Torch**

PART No. UL100TK CLASSIC BRASS TORCH KIT

The Bernzomatic® Classic Brass Torch Kit includes our Classic Brass Torch and one 14.1 oz Bernzomatic Propane cylinder. The torch offers a durable, brass construction and an adjustable, pencil flame profile. This versatile, manual-ignition torch works best for basic projects including small diameter soldering and thawing frozen locks and pipes. For optimal performance, use upright.

#### **Features**

- General-purpose torch kit
- Flame type: Pencil flame
- Adjustable flame control
- Manual ignition
- Designed for upright use
- Brass torch head designed for durability
- Kit includes torch and 400g propane cylinder (1811220)
- Made in USA