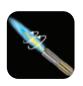

# TS8000TK Max Performance

PART No. TS8000TK MAX PERFORMANCE TORCH KIT

The Bernzomatic® Max Performance Torch Kit includes one Max Performance torch and one 400g Bernzomatic MAP-Pro® cylinder. The torch is built with instant on/off ignition, an adjustable, ultra-swirl flame and flame lock option for continuous use. It is pressure regulated for consistent performance when inverted, making it ideal for large diameter soldering, light brazing, woodworking and cooking.

#### **Features**

- High intensity trigger-start torch & MAP-Pro<sup>™</sup> cylinder kit
- Flame type: Ultra-Swirl Flame for fastest heat transfer
- Cast aluminium body construction for durability
- Instant on/off trigger control
- Adjustable flame
- Run lock button keeps torch lit for finger-free use
- Pressure regulated for consistent performance
- Kit includes Ultra Swirl Flame Trigger Start Torch (TS8000BT) and 400g MAP-Pro™ cylinder (1811120)
- Made in USA

## Flame Type

**Ultra-Swirl Flame** 