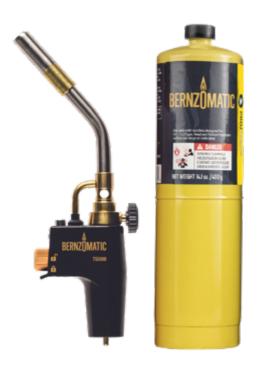

# TS8000TK Max Performance

PART No. TS8000TK MAX PERFORMANCE TORCH KIT

The Bernzomatic® Max Performance Torch Kit includes one Max Performance torch and one 400g Bernzomatic MAP-Pro® cylinder. The torch is built with instant on/off ignition, an adjustable, ultra-swirl flame and flame lock option for continuous use. It is pressure regulated for consistent performance when inverted, making it ideal for large diameter soldering, light brazing, woodworking and cooking.

#### **Features**

- High intensity trigger-start torch & MAP-Pro<sup>™</sup> cylinder kit
- Flame type: Ultra-Swirl Flame for fastest heat transfer
- Cast aluminium body construction for durability
- Instant on/off trigger control
- Adjustable flame
- Run lock button keeps torch lit for finger-free use
- Pressure regulated for consistent performance
- Kit includes Ultra Swirl Flame Trigger Start Torch (TS8000BT) and 400g MAP-Pro™ cylinder (1811120)
- Made in USA