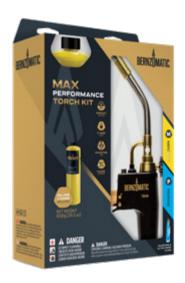

# MAP-PRO TORCH KIT

# TS8000TK Max Performance

PART No. TS8000TK MAX PERFORMANCE TORCH KIT

The Bernzomatic® Max Performance Torch Kit includes one Max Performance torch and one 400g Bernzomatic MAP-Pro® cylinder. The torch is built with instant on/off ignition, an adjustable, ultra-swirl flame and flame lock option for continuous use. It is pressure regulated for consistent performance when inverted, making it ideal for large diameter soldering, light brazing, woodworking and cooking.