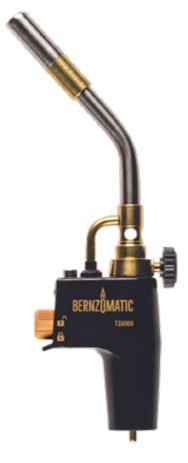

# TS8000 Max Performance Torch

PART No. TS8000BT MAX PERFORMANCE TORCH

The Bernzomatic® Max Performance Torch is built with instant on/off ignition, an adjustable ultra-swirl flame and flame lock option for continuous use. It is pressure regulated for consistent performance when inverted, making it ideal for large diameter soldering, light brazing, woodworking and cooking.

#### **Features**

- High intensity trigger-start torch
- Flame type: Ultra-Swirl Flame for fastest heat transfer
- Cast aluminium body construction for durability
- Adjustable flame control
- Instant on/off ignition
- Professionals choice with faster brazing time
- Continuous flame lock
- Market leading lifetime warranty against manufacturing defects (cast body)
- Made in USA