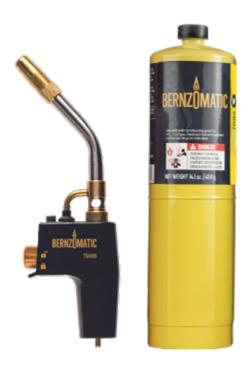

# TS4000TK Advanced Performance

PART No. TS4000TK ADVANCED PERFORMANCE TORCH AND MAP-PRO™ CYLINDER KIT

The Bernzomatic® Advanced Performance Torch Kit includes one torch head and one 14.1 oz Bernzomatic MAP-Pro® cylinder. The Advanced Performance Torch has instant on/off ignition, a swirl flame and a flame lock option for continuous use. It is pressure regulated for consistent performance when inverted, making it ideal for large diameter soldering, light brazing, woodworking and cooking. This torch is compatible with both Bernzomatic MAP-Pro® and Propane fuel. Limited Lifetime Warranty.

#### **Features**

- Flame type: Swirl Flame for fast heat transfer
- Cast aluminium body construction for durability
- Instant on/off ignition
- Continuous flame lock
- Pressure regulated for consistent performance when inverted
- Market leading lifetime warranty against manufacturing defects (cast body)
- Kit includes Swirl Flame trigger start torch and 400g MAP-Pro<sup>™</sup> cylinder (1811120)
- Made in USA