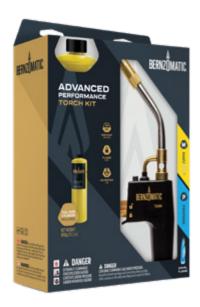

# TS4000TK Advanced Performance

PART No. TS4000TK ADVANCED PERFORMANCE TORCH AND MAP-PRO™ CYLINDER KIT

The Bernzomatic® Advanced Performance Torch Kit includes one torch head and one 14.1 oz Bernzomatic MAP-Pro® cylinder. The Advanced Performance Torch has instant on/off ignition, a swirl flame and a flame lock option for continuous use. It is pressure regulated for consistent performance when inverted, making it ideal for large diameter soldering, light brazing, woodworking and cooking. This torch is compatible with both Bernzomatic MAP-Pro® and Propane fuel. Limited Lifetime Warranty.

#### **Features**

- Flame type: Swirl Flame for fast heat transfer
- Cast aluminium body construction for durability
- Instant on/off ignition
- Continuous flame lock
- Pressure regulated for consistent performance when inverted
- Market leading lifetime warranty against manufacturing defects (cast body)
- Kit includes Swirl Flame trigger start torch and 400g MAP-Pro<sup>™</sup> cylinder (1811120)
- Made in USA