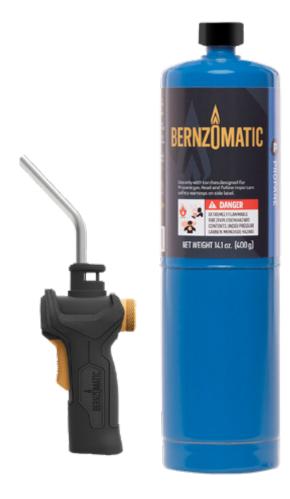

## **Basic Torch**

PART No. TS3500TK BASIC TORCH KIT

The Bernzomatic® Basic Torch Kit includes one Basic Torch and one 14.1 oz Bernzomatic Propane cylinder. The Basic Torch offers an adjustable, webbed flame and hassle-free, trigger-start ignition. It is equipped with an ergonomic grip and a pressure regulator, allowing for tilted use. This torch works best for regular household repairs and DIY projects, thawing and melting, small diameter soldering, woodworking and lighting grills.

#### **Features**

- Trigger start multi-purpose torch
- Flame type: Webbed flame
- Pressure regulated for consistent performance
- Adjustable flame control
- Angled, durable stainless steel burn tube
- Kit includes torch and 400g propane cylinder (1811220)
- Made in USA