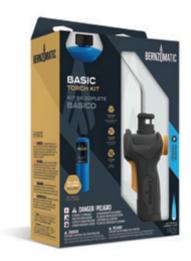

## **Basic Torch**

PART No. TS3500TK BASIC TORCH KIT

The Bernzomatic® Basic Torch Kit includes one Basic Torch and one 14.1 oz Bernzomatic Propane cylinder. The Basic Torch offers an adjustable, webbed flame and hassle-free, trigger-start ignition. It is equipped with an ergonomic grip and a pressure regulator, allowing for tilted use. This torch works best for regular household repairs and DIY projects, thawing and melting, small diameter soldering, woodworking and lighting grills.