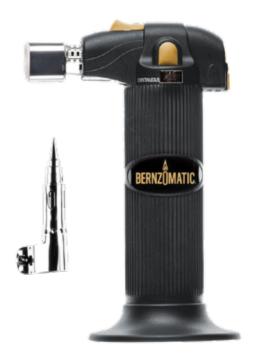

## **Maker Detail Torch**

PART No. ST2200T MAKER PRECISION TORCH

The Bernzomatic® Maker Detail Torch has an adjustable, precision flame and hassle-free, trigger-start ignition. The pistol-style grip makes it ideal for electrical soldering, jewelry repairs, heat shrinking and detailed work on metal, wood, foam and other materials. It also comes packaged with a 3-in-1 versatile tip, including a micro torch, a fine soldering tip and hot blower.

## **Features**

- Flame type: Micro flame
- Precision flame for detailed use
- Trigger-start ignition
- Includes 3 interchangeable tips:
  Micro torch, soldering tip and hot blower
- Adjustable flame control knob for ease in switching between different applications
- Continuous Flame Lock button keeps torch lit for finger-free use
- Refillable for convenience (Butane not included - Part No. BF56)