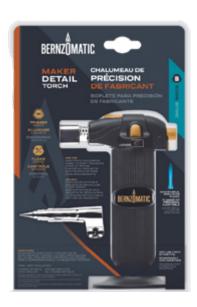

## **Maker Detail Torch**

PART No. ST2200T MAKER PRECISION TORCH

The Bernzomatic® Maker Detail Torch has an adjustable, precision flame and hassle-free, trigger-start ignition. The pistol-style grip makes it ideal for electrical soldering, jewelry repairs, heat shrinking and detailed work on metal, wood, foam and other materials. It also comes packaged with a 3-in-1 versatile tip, including a micro torch, a fine soldering tip and hot blower.

## **Features**

- Flame type: Micro flame
- Precision flame for detailed use
- Trigger-start ignition
- Includes 3 interchangeable tips:
  Micro torch, soldering tip and hot blower
- Adjustable flame control knob for ease in switching between different applications
- Continuous Flame Lock button keeps torch lit for finger-free use
- Refillable for convenience (Butane not included - Part No. BF56)