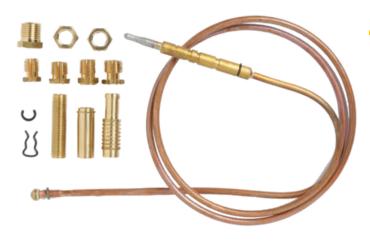

## **Bromic Universal Thermocouples**

- High quality construction
- Covers the replacement needs of most appliances found in the market
- Compatible with many types of controls and pilot burners
- Simple design for ease of installation

| PART NO. | LENGTH |  |
|----------|--------|--|
| 8588606  | 600mm  |  |
| 8588609  | 900mm  |  |
| 8588612  | 1200mm |  |
| 8588615  | 1500mm |  |