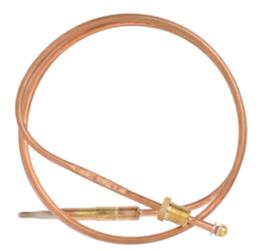

## **Bromic Commercial Thermocouples**

- High quality construction
- Heavy duty tip ensures longevity
- Covers the replacement needs of most appliances found in the market
- Compatible with many types of controls and pilot burners
- Simple design for ease of installation
- Suitable for commercial applications
- Slotted probe
- 3.1mm Tip

| PART NO. | LENGTH | CONNECTION |
|----------|--------|------------|
| 8588213  | 450mm  | M9 x 1     |
| 8588216  | 600mm  | M9 x 1     |
| 8588210  | 1000mm | M9 x 1     |