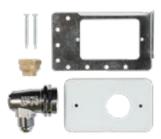

## Kits Available

| Part No. | Description                                                                                                                                                                                                                                                   | Connection                                    | AGA No. |
|----------|---------------------------------------------------------------------------------------------------------------------------------------------------------------------------------------------------------------------------------------------------------------|-----------------------------------------------|---------|
| 1510920  | <ul> <li>Chrome plated floor socket &amp; stainless steel cover plate</li> <li>Flush wall-mount outlet for low pressure appliances such as flueless space heaters, barbeques or cookers</li> <li>Bracket, dust cap and 2x mounting screws included</li> </ul> | 1/2" BSPP Male<br>Max inlet pressure: 14kPa   | 6421    |
| 1510921  | <ul> <li>Nickel plated floor socket &amp; stainless steel cover plate</li> <li>Flush wall-mount outlet for low pressure appliances such as flueless space heaters, barbeques or cookers</li> <li>Bracket, dust cap and 2x mounting screws included</li> </ul> | 1/2" BSPT Female<br>Max inlet pressure: 14kPa | 6421    |