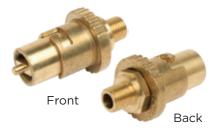

# Floor, Wall and Flush Mount

Part No. 1510151

Part No. 1510158

Part No. 1510165

Part No. 1510161

Part No. 1510920

Part No. 1510921

# **Specifications**

| Part No. | Description                     | Connection                                    | AGA No. |
|----------|---------------------------------|-----------------------------------------------|---------|
| 1510151  | Chrome plated floor socket      | 1/2" BSPT Female<br>Max inlet pressure: 14kPa | 6421    |
| 1510158  | Nickel plated wall mount socket | 1/2" BSPT Male<br>Max. inlet pressure: 14kPa  | 6421    |
| 1510165  | Nickel plated straight socket   | 1/2" BSPT Female<br>Max inlet pressure: 14kPa | 6421    |
| 1510161  | Natural brass socket            | 1/4" BSPP Male                                | N/A     |