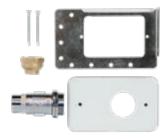

## Kits Available

| Part No. | Description                                                                                                                                                                                                                                                   | Connection                                    | AGA No. |
|----------|---------------------------------------------------------------------------------------------------------------------------------------------------------------------------------------------------------------------------------------------------------------|-----------------------------------------------|---------|
| 1510920  | <ul> <li>Chrome plated floor socket &amp; stainless steel cover plate</li> <li>Flush wall-mount outlet for low pressure appliances such as flueless space heaters, barbeques or cookers</li> <li>Bracket, dust cap and 2x mounting screws included</li> </ul> | 1/2" BSPP Male<br>Max inlet pressure: 14kPa   | 6421    |
| 1510921  | <ul> <li>Nickel plated floor socket &amp; stainless steel cover plate</li> <li>Flush wall-mount outlet for low pressure appliances such as flueless space heaters, barbeques or cookers</li> <li>Bracket, dust cap and 2x mounting screws included</li> </ul> | 1/2" BSPT Female<br>Max inlet pressure: 14kPa | 6421    |