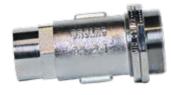

# Floor, Wall and Flush Mount

Part No. 1510151

Part No. 1510158

Part No. 1510165

Part No. 1510161

Part No. 1510920

Part No. 1510921

# **Specifications**

| Part No. | Description                     | Connection                                    | AGA No. |
|----------|---------------------------------|-----------------------------------------------|---------|
| 1510151  | Chrome plated floor socket      | 1/2" BSPT Female<br>Max inlet pressure: 14kPa | 6421    |
| 1510158  | Nickel plated wall mount socket | 1/2" BSPT Male<br>Max. inlet pressure: 14kPa  | 6421    |
| 1510165  | Nickel plated straight socket   | 1/2" BSPT Female<br>Max inlet pressure: 14kPa | 6421    |
| 1510161  | Natural brass socket            | 1/4" BSPP Male                                | N/A     |