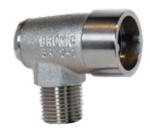

# Floor, Wall and Flush Mount

Part No. 1510151

Part No. 1510158

Part No. 1510165

Part No. 1510161

Part No. 1510920

Part No. 1510921

# **Specifications**

| Part No. | Description                     | Connection                                    | AGA No. |
|----------|---------------------------------|-----------------------------------------------|---------|
| 1510151  | Chrome plated floor socket      | 1/2" BSPT Female<br>Max inlet pressure: 14kPa | 6421    |
| 1510158  | Nickel plated wall mount socket | 1/2" BSPT Male<br>Max. inlet pressure: 14kPa  | 6421    |
| 1510165  | Nickel plated straight socket   | 1/2" BSPT Female<br>Max inlet pressure: 14kPa | 6421    |
| 1510161  | Natural brass socket            | 1/4" BSPP Male                                | N/A     |