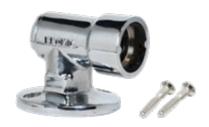

# Floor, Wall and Flush Mount

Part No. 1510151

Part No. 1510158

Part No. 1510165

Part No. 1510161

Part No. 1510920

Part No. 1510921

## Kits Available

| Part No. | Description                                                                                                                                                                                                                                                   | Connection                                    | AGA No. |
|----------|---------------------------------------------------------------------------------------------------------------------------------------------------------------------------------------------------------------------------------------------------------------|-----------------------------------------------|---------|
| 1510920  | <ul> <li>Chrome plated floor socket &amp; stainless steel cover plate</li> <li>Flush wall-mount outlet for low pressure appliances such as flueless space heaters, barbeques or cookers</li> <li>Bracket, dust cap and 2x mounting screws included</li> </ul> | 1/2" BSPP Male<br>Max inlet pressure: 14kPa   | 6421    |
| 1510921  | <ul> <li>Nickel plated floor socket &amp; stainless steel cover plate</li> <li>Flush wall-mount outlet for low pressure appliances such as flueless space heaters, barbeques or cookers</li> <li>Bracket, dust cap and 2x mounting screws included</li> </ul> | 1/2" BSPT Female<br>Max inlet pressure: 14kPa | 6421    |