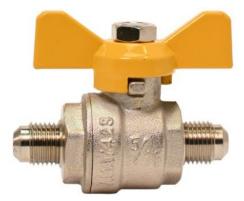

## **PRODUCT DESCRIPTION**

Ball valve used for gas contents. Used to control the gas flow. It can form a tight seal and shut off the gas flow (often when maintenance is needed).

Typical use is in RV applications where 5/16" copper tubing is used.

#### **SPECIFICATIONS**

- Model FL25 (as written on the yellow handle)
- Contents: LPG,
- AGA 7423 approved to AS4617
- 2600 kPa working pressure.
- Working temperature range -20°C to 60°C
- 5/16" SAE M connections
- Valve length = 63mm
- Height from centre of valve to top of handle = 39mm
- Length of handle = 57mm

#### **MATERIALS**

- Lead brass valve body
- Nickel plated valve body
- Rubber O-ring
- PTFE O-rings
- Aluminum butterfly lever

The month and date of manufacture are stamped onto the handle of the Ball Valve.