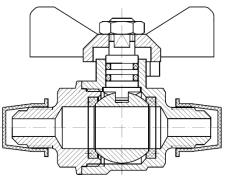

#### **MATERIALS**

- Lead brass valve body
- Nickel plated valve body
- Rubber O-ring
- PTFE O-rings
- Aluminum butterfly lever

The month and date of manufacture are stamped onto the handle of the Ball Valve.