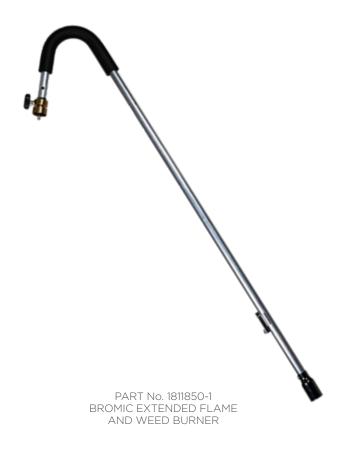

# WEED BURNER Bromic Extended Flame

The instant trigger start outdoor utility torch is designed to produce high heat intensity flames for various uses. Great for burning off weeds or leaves, starting BBQs or camp fires, controlling insects and melting ice, the outdoor torch has got you covered. With the adjustable flame control, you can adjust your utility torch to suit many different uses. It has a 80cm length from the grip to the flame.

# Features

- Large circular flame for outdoor use
- Comfortable rubber grip
- Adjustable flame control knob for ease in switching between different applications
- Instant on trigger-start for easy lighting
- 80cm reach from grip to tip
- Lightweight torch