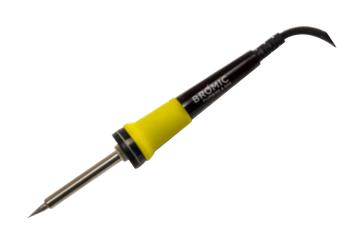

## **SOLDERING IRON** Bromic 40W Electrical

PART No. 1811740

**BROMIC 40W ELECTRICAL** 

SOLDERING IRON

This Bromic high quality durable 40W electrical soldering iron is a great addition to the DIY toolkit. This all-in-one soldering iron is perfect for hobbyists, remote control car enthusiasts and more. Use for electronic circuit board work, jewellery repair or medium soldering work.

## Features

- 40W all-in-one soldering iron
- Fast-heat ceramic element reduces wait time
- Iron-clad, chrome plated long life tip for durability
- Heat resistant handle with anti-slip grip
- Resting stand and 1.5m cord included
- Portable and perfect for on-the-go soldering
- Suitable for medium duty applications