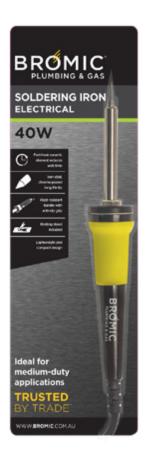

## **SOLDERING IRON** Bromic 40W Electrical

PART No. 1811740

**BROMIC 40W ELECTRICAL** 

SOLDERING IRON

This Bromic high quality durable 40W electrical soldering iron is a great addition to the DIY toolkit. This all-in-one soldering iron is perfect for hobbyists, remote control car enthusiasts and more. Use for electronic circuit board work, jewellery repair or medium soldering work.

## Features

- 40W all-in-one soldering iron
- Fast-heat ceramic element reduces wait time
- Iron-clad, chrome plated long life tip for durability
- Heat resistant handle with anti-slip grip
- Resting stand and 1.5m cord included
- Portable and perfect for on-the-go soldering
- Suitable for medium duty applications