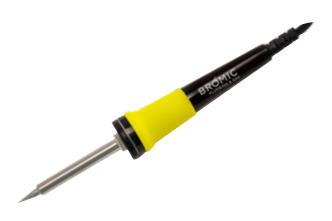

# **Bromic 25W Electrical**

PART No. 1811725 BROMIC 25W ELECTRICAL SOLDERING IRON

Bromic high quality durable 25W Soldering Iron is the ideal addition to the DIY toolkit. This all-in-one electrical unit is ideal for hobbyists, remote control car enthusiasts, electronic circuit board work, jewellery repair or light soldering work.

## **Features**

- 25W all-in-one soldering iron
- Fast-heat ceramic element reduces wait time
- Iron-clad, chrome plated long life tip for durability
- Heat resistant handle with anti-slip grip
- Resting stand and 1.5m cord included
- Portable and perfect for on-the-go soldering
- Suitable for light duty applications