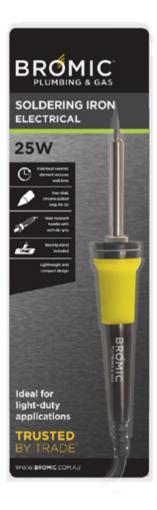

# **Bromic 25W Electrical**

PART No. 1811725 BROMIC 25W ELECTRICAL SOLDERING IRON

Bromic high quality durable 25W Soldering Iron is the ideal addition to the DIY toolkit. This all-in-one electrical unit is ideal for hobbyists, remote control car enthusiasts, electronic circuit board work, jewellery repair or light soldering work.

## **Features**

- 25W all-in-one soldering iron
- Fast-heat ceramic element reduces wait time
- Iron-clad, chrome plated long life tip for durability
- Heat resistant handle with anti-slip grip
- Resting stand and 1.5m cord included
- Portable and perfect for on-the-go soldering
- Suitable for light duty applications