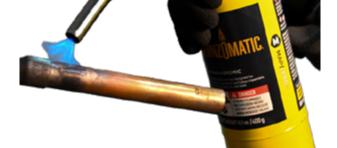

## **Swivel Head Torch**

This Bromic Swivel Head Torch and Cylinder Kit helps you easily solder and braze in tight and awkward spaces with one hand. The 360° horizontal swivel head provides greater accessibility, and a fullyadjustable swirl flame produces hot, efficient heat for fast soldering times. The push start function makes ignition quick and easy and an adjustable flame control knob provides precise flame sizing.

#### **Application**

- Soldering
- Brazing