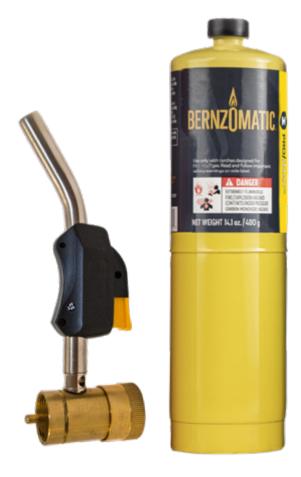

## **Swivel Head Torch**

This Bromic Swivel Head Torch and Cylinder Kit helps you easily solder and braze in tight and awkward spaces with one hand. The 360° horizontal swivel head provides greater accessibility, and a fullyadjustable swirl flame produces hot, efficient heat for fast soldering times. The push start function makes ignition quick and easy and an adjustable flame control knob provides precise flame sizing.

#### **Features**

- 360° horizontal swivel head torch
- Flame type: Swirl flame
- Push button ignition with lock on function
- Pressure regulated for consistent performance
- Adjustable flame control
- Kit includes swivel head torch (1811640) and 400g MAP-Pro™ cylinder (1811120)
- Torch designed to work with MAP-Pro™ and Propane fuels

PART No. 1811648 BROMIC MAP-PRO SWIVEL HEAD TORCH KT