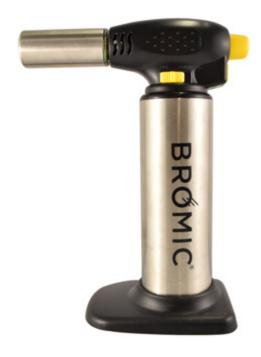

## **Jet Flame Blow Torch**

PART No. 1811646 BROMIC BUTANE BLOW TORCH

The Bromic butane blow torch is a versatile blow torch suitable for heating, soldering, paint stripping and rust removal with jet-flame for fast heat transfer.

Designed with a stainless-steel handle for trade durability, plus adjustable flame control to adjust temperature for various applications.

#### **Features**

- Butane blow torch
- Flame type: Jumbo/Jet flame
- Push button ignition for easy start
- Lock on function
- Safety Child lock
- Adjustable flame control
- Refillable for convenience (Butane not included - Part No. BF56)