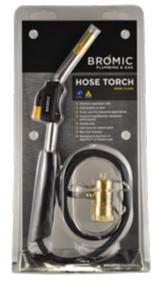

# MAP-PRO/PROPANE TORCH Swirl Flame Hose Torch

PART No. 1811641 BROMIC SWIRL FLAME HOSE TORCH This Bromic swirl flame hose torch includes a 1.2m hose for added reach providing access to tight spaces. This hand held hose torch is pressure regulated for consistent performance. Constructed with a stainless-steel burn tube for durability, including a belt-clip and convenient lock on function to complete a wide range of jobs. Designed to function with MAP-Pro or Propane gas cylinders.

### Features

- 1.2m hose torch
- Flame type: Swirl flame
- Push button with lock on function
- Pressure regulated for consistent performance
- Handle grip
- Belt clip included
- Use with 400g MAP-Pro<sup>™</sup> (1811120) or Propane (1811220) cylinder (sold separately)