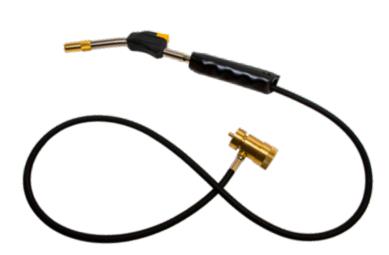

# MAP-PRO/PROPANE TORCH Swirl Flame Hose Torch

PART No. 1811641 BROMIC SWIRL FLAME HOSE TORCH This Bromic swirl flame hose torch includes a 1.2m hose for added reach providing access to tight spaces. This hand held hose torch is pressure regulated for consistent performance. Constructed with a stainless-steel burn tube for durability, including a belt-clip and convenient lock on function to complete a wide range of jobs. Designed to function with MAP-Pro or Propane gas cylinders.

### Features

- 1.2m hose torch
- Flame type: Swirl flame
- Push button with lock on function
- Pressure regulated for consistent performance
- Handle grip
- Belt clip included
- Use with 400g MAP-Pro<sup>™</sup> (1811120) or Propane (1811220) cylinder (sold separately)