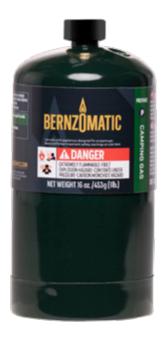

# 465g Disposable Cylinder

PART No. 1811225 BERNZOMATIC OUTDOOR PROPANE DISPOSABLE CYLINDER The outdoor Propane Cylinder is compatible with most portable stoves, lanterns, heaters and camping appliances. Constructed of durable steel with reliable valves that are safe and easy to use.

#### **Features**

- CGA600 valve fits most portable appliances, grills and lanterns requiring propane
- Lightweight design for portability
- Durable steel construction
- Perfect for on-the-go cooking, grilling, heating & lighting